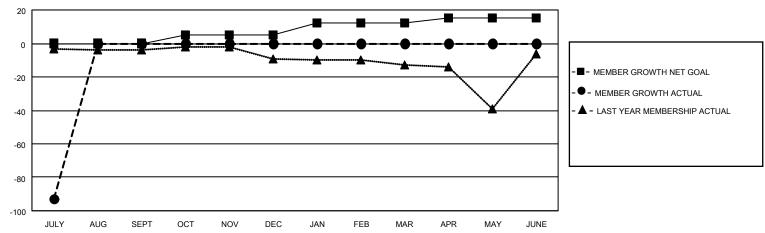

## GOALS AND ACTUAL MEMBERS CUMULATIVE

| DROPPED CLUBS: 0 |     | 3 CLUBS OF 30 ADDED 1 OR MORE | GENDER DISTRIBUTION             |              |    |
|------------------|-----|-------------------------------|---------------------------------|--------------|----|
|                  |     | NEW MEMBERS                   | MALE                            | 149 (28.22%) |    |
|                  |     |                               | FEMALE                          | 379 (71.78%) |    |
| DROPPED MEMBERS  |     |                               |                                 |              |    |
| DECEASED         | 0   | CLICK HERE FOR CUMULATIVE     | TOTAL FAMILY UNIT MEMBERS       |              | 99 |
| CLUB CANCELLED 0 |     | MEMBERSHIP DATA               |                                 |              |    |
| OTHER            | 100 |                               | FAMILY MEMBERS PAYING HALF DUES |              | 54 |
| TOTAL            | 100 |                               |                                 |              |    |